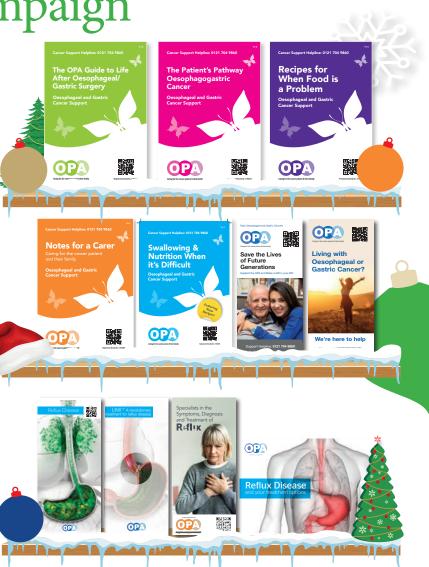

# Place a Pack Campaign

We are asking for your help to further raise the profile of our charity, the Oesophageal Patients Association (OPA) and to increase its outreach. The OPA works aiming to raise awareness of the following three diseases: Oesophageal Cancer, Gastric Cancer and above all Gastro Oesophageal Reflux Disease (GORD), commonly known as acid reflux, as this last disease is potentially a pre-cursor to cancer of the oesophagus or stomach itself.

Can you play a part in promoting our aims by ordering a **free** information pack to be displayed in an appropriate place.

You may wish to place a pack in your local Doctor's Surgery, your Upper GI [Gastro-Intestinal] Department at your local hospital, library, or local pub/restaurant, place of work or even to share with your friends and family.

> To get involved in this exciting campaign, head over to the OPA Shop and select the best range, or the full pack, of information that you could use to assist in promoting our awareness campaign.

#### www.opa.org.uk/product-category/place-apack-campaign/

The full pack will consist of relevant information booklets, leaflets, as well as a *display stand to exhibit* the material (if desired).

> Thanks for helping with the OPA "Place a Pack" Campaign.